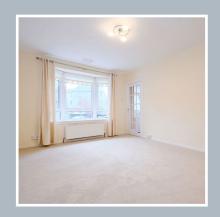

## Craigton Road Aberdeen AB15 7UY

mackinnons solicitors The accommodation comprises: Entrance vestibule allowing access to the bright and spacious lounge with feature bay window, shelved cupboard houses the Worchester central heating boiler. The inner hallway has a utility cupboard with plumbed in washing machine. The kitchen is fitted with white base and wall mounted units, complimenting worktops, tiled splashback and a white sink. Space for a free standing cooker with Neff extractor hood above. There is a rear vestibule with external door leading to the rear garden. Double bedroom with built in mirrored wardrobe and alcove area with hanging space. The shower room comprises of walk in shower, wash hand basin and WC.