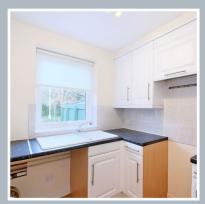

## Craigton Road Aberdeen AB15 7UY

mackinnons solicitors The accommodation comprises: Entrance vestibule allowing access to the bright and spacious lounge with feature bay window, shelved cupboard houses the Worchester central heating boiler. The inner hallway has a utility cupboard with plumbed in washing machine. The kitchen is fitted with white base and wall mounted units, complimenting worktops, tiled splashback and a white sink. Space for a free standing cooker with Neff extractor hood above. There is a rear vestibule with external door leading to the rear garden. Double bedroom with built in mirrored wardrobe and alcove area with hanging space. The shower room comprises of walk in shower, wash hand basin and WC.