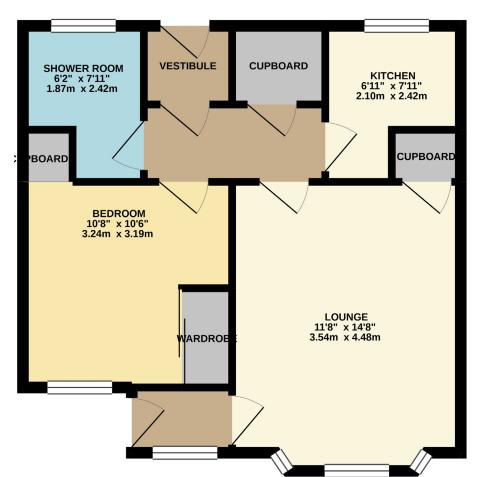

## Craigton Road Aberdeen AB15 7UY

mackinnons solicitors The accommodation comprises: Entrance vestibule allowing access to the bright and spacious lounge with feature bay window, shelved cupboard houses the Worchester central heating boiler. The inner hallway has a utility cupboard with plumbed in washing machine. The kitchen is fitted with white base and wall mounted units, complimenting worktops, tiled splashback and a white sink. Space for a free standing cooker with Neff extractor hood above. There is a rear vestibule with external door leading to the rear garden. Double bedroom with built in mirrored wardrobe and alcove area with hanging space. The shower room comprises of walk in shower, wash hand basin and WC.

There is a garden to the front and enclosed garden to the rear with shed.

- Lounge
- Kitchen
- Bedroom

- Shower Room
- Enclosed Rear Garden
- Gas Central Heating

These particulars are intended to give a fair representation of the property and whilst every care has been taken in their compilation they are not guaranteed and do not form part of any contract. Areas, measurements and distances are given only as a guide and any plans are for identification only and are not to scale.