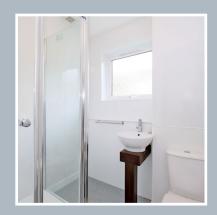

## Craigton Road Aberdeen AB15 7UY

mackinnons solicitors The accommodation comprises: Entrance vestibule allowing access to the bright and spacious lounge with feature bay window, shelved cupboard houses the Worchester central heating boiler. The inner hallway has a utility cupboard with plumbed in washing machine. The kitchen is fitted with white base and wall mounted units, complimenting worktops, tiled splashback and a white sink. Space for a free standing cooker with Neff extractor hood above. There is a rear vestibule with external door leading to the rear garden. Double bedroom with built in mirrored wardrobe and alcove area with hanging space. The shower room comprises of walk in shower, wash hand basin and WC.