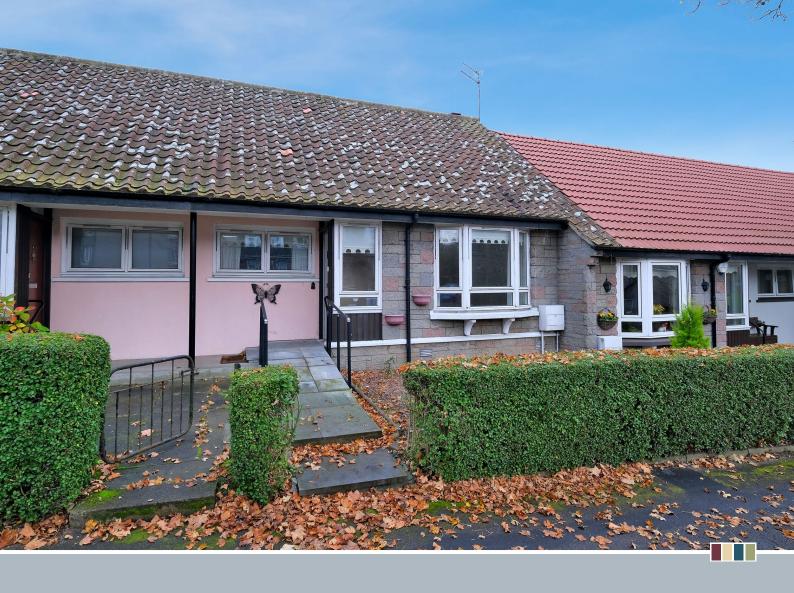

## Craigton Road Aberdeen AB15 7UY

mackinnons solicitors The accommodation comprises: Entrance vestibule allowing access to the bright and spacious lounge with feature bay window, shelved cupboard houses the Worchester central heating boiler. The inner hallway has a utility cupboard with plumbed in washing machine. The kitchen is fitted with white base and wall mounted units, complimenting worktops, tiled splashback and a white sink. Space for a free standing cooker with Neff extractor hood above. There is a rear vestibule with external door leading to the rear garden. Double bedroom with built in mirrored wardrobe and alcove area with hanging space. The shower room comprises of walk in shower, wash hand basin and WC.

There is a garden to the front and enclosed garden to the rear with shed.

- Lounge
- Kitchen
- Bedroom

- Shower Room
- Enclosed Rear Garden
- Gas Central Heating

These particulars are intended to give a fair representation of the property and whilst every care has been taken in their compilation they are not guaranteed and do not form part of any contract. Areas, measurements and distances are given only as a guide and any plans are for identification only and are not to scale.