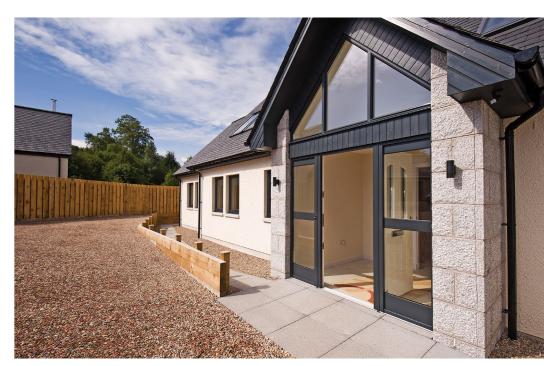

## 2 Rowanbrae Lumphanan, Aberdeenshire AB31 4PX

mackinnons solicitors

Set over 2 levels, the property is entered through a vestibule into the hallway from where there is access to all of the bedroom accommodation, the family bathroom and utility room. Access to the first floor is from the double height foyer area via the solid oak staircase. Upstairs is a most impressive living space with areas for lounging and dining, and with plumbing and electrics in place for a kitchen area to the north end of the property.

Completed to a high specification, including external granite and a solid oak staircase, the abundance of natural light from the large windows on the ground floor , numerous Velux windows on the first floor and the stunning double height gable end window in foyer, give the entire property a feeling of space and tranquillity.