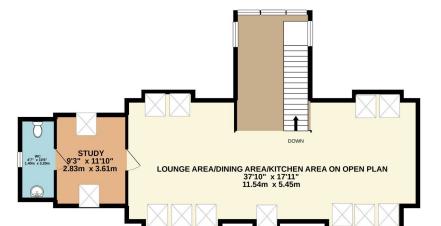

On the first floor the lounge, dining and kitchen areas are on open plan, and a galleried landing takes advantage of the lovely westerly views afforded by the gable end glazing. Plumbing and electrics are in place for a buyer to choose, design and install a kitchen to their personal taste and specification. A study is located off the lounge area and from here is access to a handy toilet.