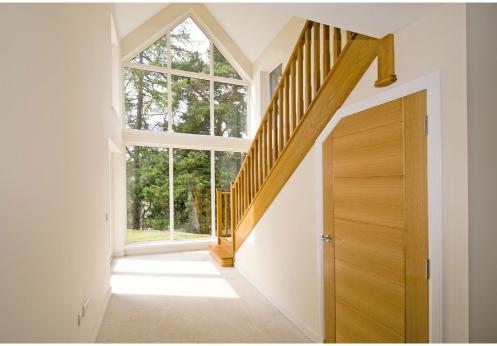

## 2 Rowanbrae Lumphanan, Aberdeenshire AB31 4PX

mackinnons solicitors

Set over 2 levels, the property is entered through a vestibule into the hallway from where there is access to all of the bedroom accommodation, the family bathroom and utility room. Access to the first floor is from the double height foyer area via the solid oak staircase. Upstairs is a most impressive living space with areas for lounging and dining, and with plumbing and electrics in place for a kitchen area to the north end of the property.

On the ground floor is an en-suite shower room to the main bedroom and the family bathroom with bath, shower enclosure, wash basin and WC. The generously proportioned utility room has a door to garden. There are built in wardrobes in all of the bedrooms, a large cupboard in the hallway and under stair storage. The foyer area has double height ceiling with floor to ceiling windows on the gable end and double doors out to the back garden.

Completed to a high specification, including external granite and a solid oak staircase, the abundance of natural light from the large windows on the ground floor , numerous Velux windows on the first floor and the stunning double height gable end window in foyer, give the entire property a feeling of space and tranquillity.