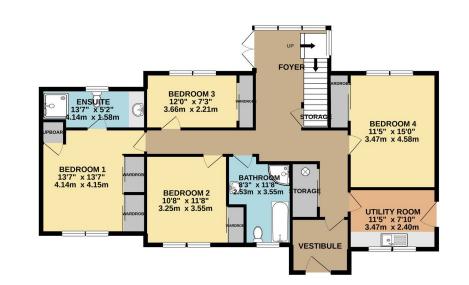

On the ground floor is an en-suite shower room to the main bedroom and the family bathroom with bath, shower enclosure, wash basin and WC. The generously proportioned utility room has a door to garden. There are built in wardrobes in all of the bedrooms, a large cupboard in the hallway and under stair storage. The foyer area has double height ceiling with floor to ceiling windows on the gable end and double doors out to the back garden.