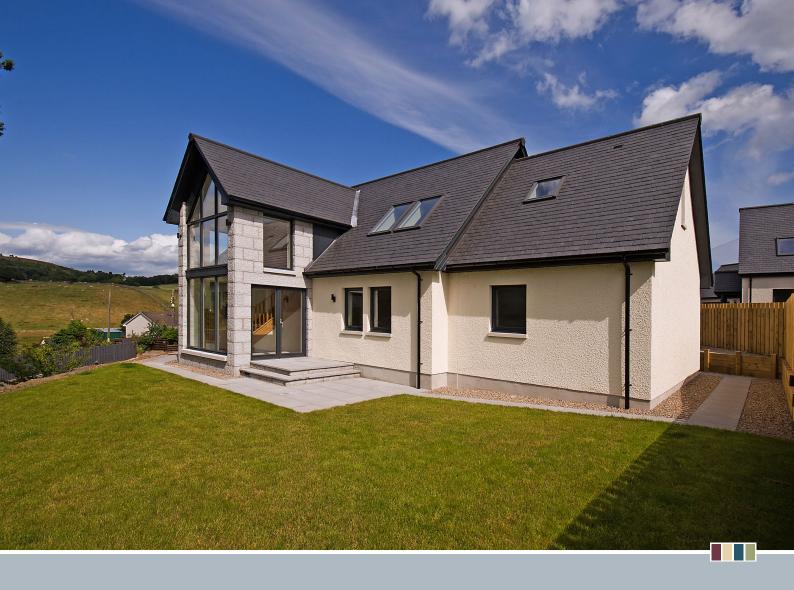

## 2 Rowanbrae Lumphanan, Aberdeenshire AB31 4PX

mackinnons solicitors

Set over 2 levels, the property is entered through a vestibule into the hallway from where there is access to all of the bedroom accommodation, the family bathroom and utility room. Access to the first floor is from the double height foyer area via the solid oak staircase. Upstairs is a most impressive living space with areas for lounging and dining, and with plumbing and electrics in place for a kitchen area to the north end of the property.

2 Rowanbrae is the last available 4 bedroom detached new build home in this exclusive development of 3 executive properties, sitting in an elevated position with lovely westerly views to distant hills.

Completed to a high specification, including external granite and a solid oak staircase, the abundance of natural light from the large windows on the ground floor , numerous Velux windows on the first floor and the stunning double height gable end window in foyer, give the entire property a feeling of space and tranquillity.