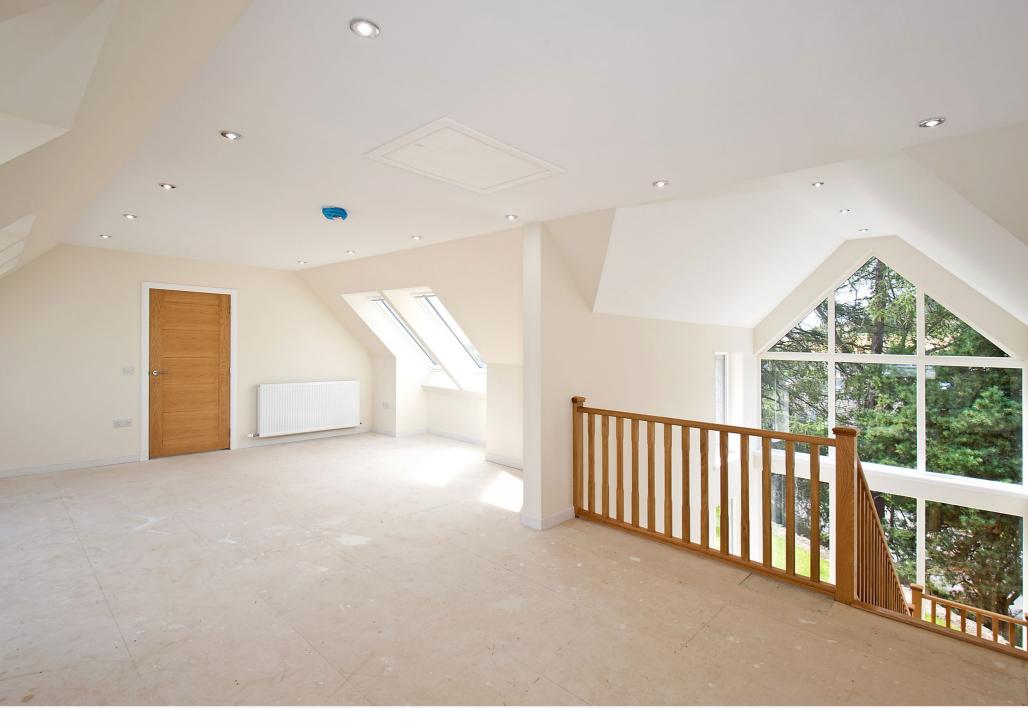

On the first floor the lounge, dining and kitchen areas are on open plan, and a galleried landing takes advantage of the lovely westerly views afforded by the gable end glazing. Plumbing and electrics are in place for a buyer to choose, design and install a kitchen to their personal taste and specification. A study is located off the lounge area and from here is access to a handy toilet.