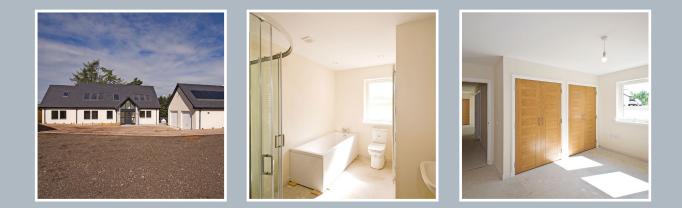

On the ground floor is an en-suite shower room to the main bedroom and the family bathroom with bath, shower enclosure, wash basin and WC. The generously proportioned utility room has a door to garden. There are built in wardrobes in all of the bedrooms, a large cupboard in the hallway and under stair storage. The foyer area has double height ceiling with floor to ceiling windows on the gable end and double doors out to the back garden.

There is a double garage with workshop area and attic trusses and terracing and pathways around the house. The back garden is laid to lawn with a stone chipped driveway/parking area to the front. The property is served by oil central heating with radiators on the first floor and underfloor heating throughout the ground floor.