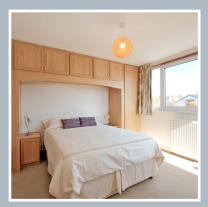

The family bathroom is extensively tiled and fitted with a 3 piece suite.

A double bedroom overlooks the garden. Fitted wardrobes.

The kitchen is fitted with ample base and wall units. Appliances include double oven, microwave, dishwasher, washing machine and tumble dryer. Integrated fridge freezer and induction hob.

The family/dining room has windows on three sides. A door gives access to the garden.

Located off the family/dining room is a shower room.

Three further bedrooms on the first floor all with fitted storage.