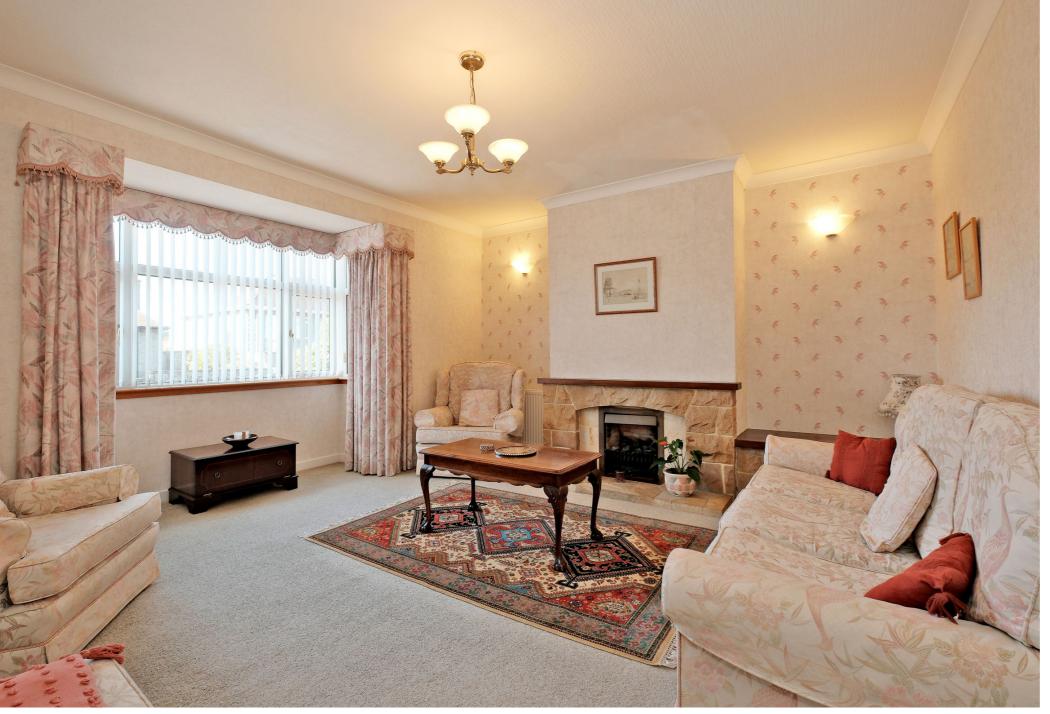

The lounge is a bright and airy room with a large box window to the front of the property. Tiled fireplace with gas fire which has been disconnected.

Attractive dining room offers ample space for dining furniture and free-standing furniture.