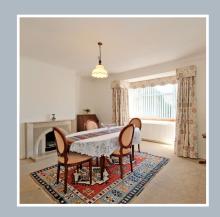

The lounge is a bright and airy room with a large box window to the front of the property. Tiled fireplace with gas fire which has been disconnected.

Attractive dining room offers ample space for dining furniture and free-standing furniture.