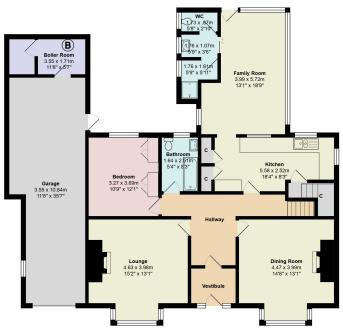

## Rosskeen

14 Cults Avenue, Cults, Aberdeen AB15 9RS

mackinnons

Enter the property via the entrance door into the entrance vestibule. A spacious hallway which provides access to all the downstairs accommodation.

The lounge is a bright and airy room with a large box window to the front of the property. Tiled fireplace with gas fire which has been disconnected.

Attractive dining room offers ample space for dining furniture and free-standing furniture.

The family bathroom is extensively tiled and fitted with a 3 piece suite.

A double bedroom overlooks the garden. Fitted wardrobes.

The kitchen is fitted with ample base and wall units. Appliances include double oven, microwave, dishwasher, washing machine and tumble dryer. Integrated fridge freezer and induction hob.

The family/dining room has windows on three sides. A door gives access to the garden.

Located off the family/dining room is a shower room.

Three further bedrooms on the first floor all with fitted storage.

Completing the upstairs living accommodation is a further shower room with a separate shower cubicle and fitted storage.

We are delighted to bring to the market this four bedroom, three public room detached family home with large double length garage and a large established south easterly facing garden. Located in the popular residential suburb of Cults on the outskirts of Aberdeen.

The property benefits from a lock block driveway and front garden which provides off-road parking and leads to a double length garage. Ample storage area with end room housing gas central heating boiler. The south easterly garden with a mix of paved areas, established borders and trees offering privacy. Wooden summer house which will be included in the sale.