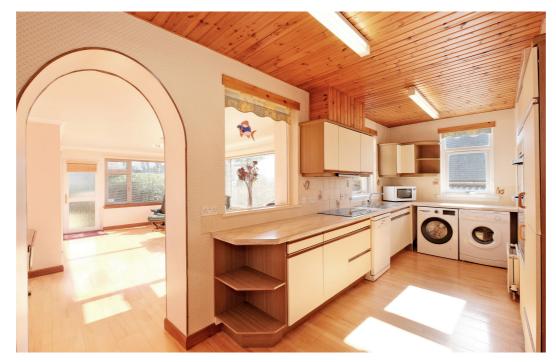

The family bathroom is extensively tiled and fitted with a 3 piece suite.

A double bedroom overlooks the garden. Fitted wardrobes.

The kitchen is fitted with ample base and wall units. Appliances include double oven, microwave, dishwasher, washing machine and tumble dryer. Integrated fridge freezer and induction hob.