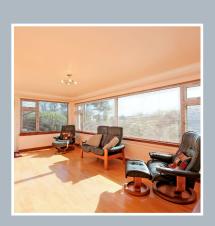

The lounge is a bright and airy room with a large box window to the front of the property. Tiled fireplace with gas fire which has been disconnected.

Attractive dining room offers ample space for dining furniture and free-standing furniture.