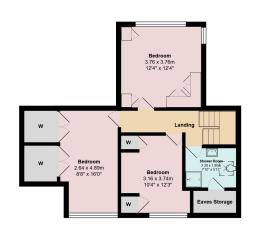

The family/dining room has windows on three sides. A door gives access to the garden.

Located off the family/dining room is a shower room.

Three further bedrooms on the first floor all with fitted storage.

Completing the upstairs living accommodation is a further shower room with a separate shower cubicle and fitted storage.

We are delighted to bring to the market this four bedroom, three public room detached family home with large double length garage and a large established south easterly facing garden. Located in the popular residential suburb of Cults on the outskirts of Aberdeen.