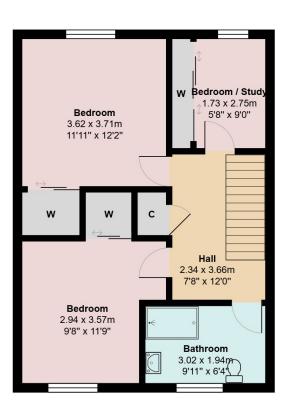

Centrally set, a useful cloakroom is fitted with a white two piece suite. Heated towel rail and expel air.

Upstairs, there are two spacious double bedrooms and a further good sized single bedroom, all boasting ample wardrobe facilities.

A modern shower room fitted with white two piece suite and fully aquapanelled shower enclosure completes the accommodation.

Externally, the property features a lock block drive to the front with Pod Point car charger to remain. The well maintained fully enclosed rear garden enjoys a south east aspect and features an area of lawn with borders and an elevated timber sun deck.

The property enjoys the comforts of gas central heating and double glazed windows. The accommodation comprises an entrance hall, lounge and kitchen/dining area on semi open plan, cloakroom on the ground floor and three bedrooms and shower room on the first floor. Viewing of this well maintained family home is highly recommended.