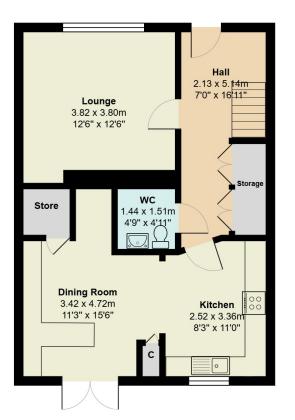

## Abbey Square Torry, Aberdeen AB11 9LF

mackinnons

Entered via a uPVC door with glazed panel, this bright reception hall provides access to most ground floor accommodation.

The bright lounge features a large picture window overlooking the front of the property, ample space for a range of furnishings.

A well appointed kitchen is fitted with a wide range of modern wall and base units in a gloss finish. Extensive work surface with matching back panels. 1.5 bowl sink with mixer tap and drainer. The integrated appliances will be included in the sale. Window overlooks the rear garden, and archway leads to the dining area.

The spacious dining area is fitted with additional wall and base units with ample work surfaces incorporating a good sized breakfast bar. Double French doors lead to the fully enclosed rear gardens. Space for a free standing fridge/freezer.

Centrally set, a useful cloakroom is fitted with a white two piece suite. Heated towel rail and expel air.

Upstairs, there are two spacious double bedrooms and a further good sized single bedroom, all boasting ample wardrobe facilities.