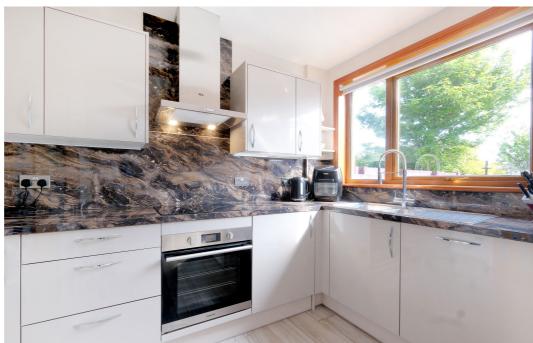

A well appointed kitchen is fitted with a wide range of modern wall and base units in a gloss finish. Extensive work surface with matching back panels. 1.5 bowl sink with mixer tap and drainer. The integrated appliances will be included in the sale. Window overlooks the rear garden, and archway leads to the dining area.