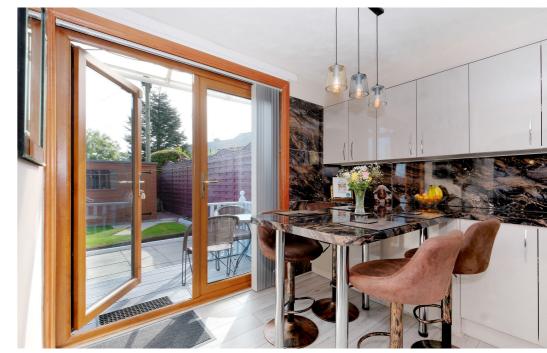

The spacious dining area is fitted with additional wall and base units with ample work surfaces incorporating a good sized breakfast bar. Double French doors lead to the fully enclosed rear gardens. Space for a free standing fridge/freezer.