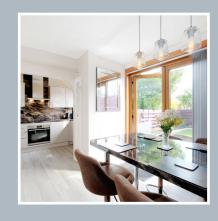

A well appointed kitchen is fitted with a wide range of modern wall and base units in a gloss finish. Extensive work surface with matching back panels. 1.5 bowl sink with mixer tap and drainer. The integrated appliances will be included in the sale. Window overlooks the rear garden, and archway leads to the dining area.

The spacious dining area is fitted with additional wall and base units with ample work surfaces incorporating a good sized breakfast bar. Double French doors lead to the fully enclosed rear gardens. Space for a free standing fridge/freezer.