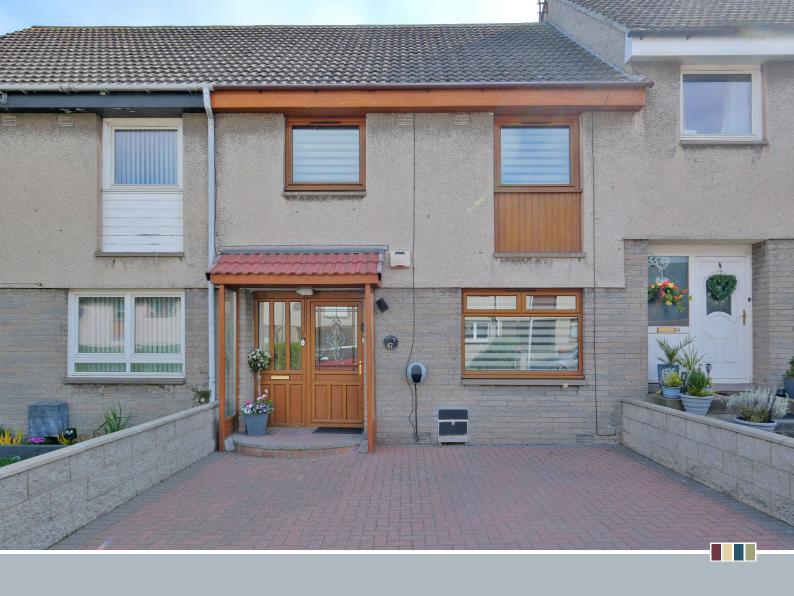

## Abbey Square Torry, Aberdeen AB11 9LF

mackinnons

Entered via a uPVC door with glazed panel, this bright reception hall provides access to most ground floor accommodation.

The bright lounge features a large picture window overlooking the front of the property, ample space for a range of furnishings.

We offer for sale this deceptively spacious three bedroom mid terraced dwelling house, situated in an established residential area of Torry, the property has been sympathetically altered to form light and airy accommodation spanning two floors.

The property enjoys the comforts of gas central heating and double glazed windows. The accommodation comprises an entrance hall, lounge and kitchen/dining area on semi open plan, cloakroom on the ground floor and three bedrooms and shower room on the first floor. Viewing of this well maintained family home is highly recommended.