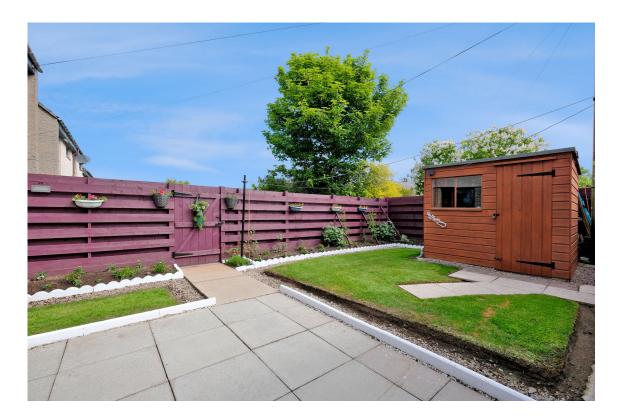

A modern shower room fitted with white two piece suite and fully aquapanelled shower enclosure completes the accommodation.

Externally, the property features a lock block drive to the front with Pod Point car charger to remain. The well maintained fully enclosed rear garden enjoys a south east aspect and features an area of lawn with borders and an elevated timber sun deck.