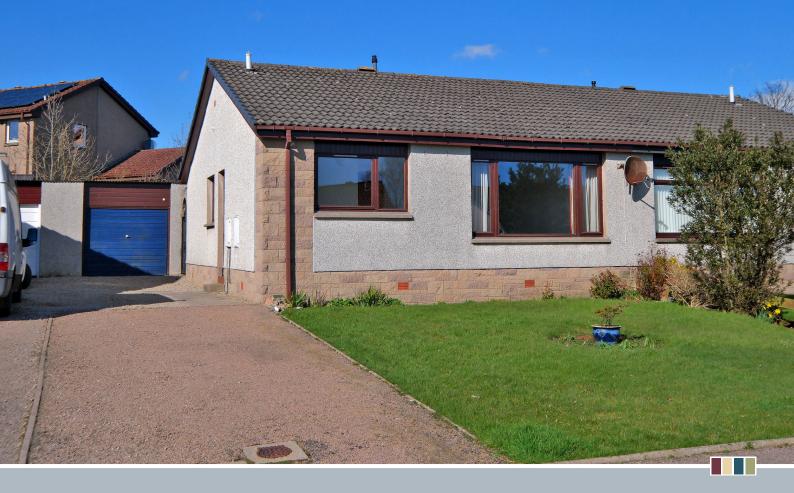

## 39 Easter Drive Portlethen, Aberdeenshire AB12 4XB

mackinnons solicitors We are pleased to offer for sale this well proportioned two bedroom semidetached bungalow with single garage, located in the popular residential suburb of Portlethen, to the south of Aberdeen city. Benefitting from gas central heating and double glazing, the property will appeal to those who are down-sizing, first time buyers and buy-to-let investors.

The entrance door leads into the L-shaped reception hall with three fitted cupboards. The spacious and bright lounge/dining room enjoys views over the front garden. The kitchen features a good range of base and wall units whilst providing access to the rear garden. Double bedrooms one and two both include fitted storage facilities. The bathroom includes a white three piece suite with electric shower appliance over the bath. The property benefits from both front and rear gardens, with an extensive driveway providing access to the single garage.

- Gas Central Heating
- Double Glazing
- Mains Drainage and Water
- Two Bedrooms
- Single Garage
- Off Street Parking

These particulars are intended to give a fair representation of the property and whilst every care has been taken in their compilation they are not guaranteed and do not form part of any contract. Areas, measurements and distances are given only as a guide and any plans are for identification only and are not to scale.