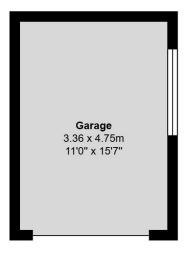

The entrance door leads into the L-shaped reception hall with three fitted cupboards. The spacious and bright lounge/dining room enjoys views over the front garden. The kitchen features a good range of base and wall units whilst providing access to the rear garden. Double bedrooms one and two both include fitted storage facilities. The bathroom includes a white three piece suite with electric shower appliance over the bath. The property benefits from both front and rear gardens, with an extensive driveway providing access to the single garage.

- Gas Central Heating
- Double Glazing
- Mains Drainage and Water
- Two Bedrooms
- Single Garage
- Off Street Parking

These particulars are intended to give a fair representation of the property and whilst every care has been taken in their compilation they are not guaranteed and do not form part of any contract. Areas, measurements and distances are given only as a guide and any plans are for identification only and are not to scale.