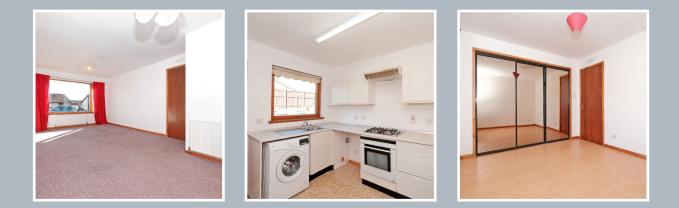

The entrance door leads into the L-shaped reception hall with three fitted cupboards. The spacious and bright lounge/dining room enjoys views over the front garden. The kitchen features a good range of base and wall units whilst providing access to the rear garden. Double bedrooms one and two both include fitted storage facilities. The bathroom includes a white three piece suite with electric shower appliance over the bath. The property benefits from both front and rear gardens, with an extensive driveway providing access to the single garage.