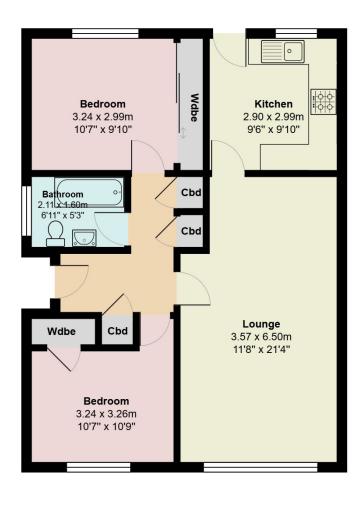

The entrance door leads into the L-shaped reception hall with three fitted cupboards. The spacious and bright lounge/dining room enjoys views over the front garden. The kitchen features a good range of base and wall units whilst providing access to the rear garden. Double bedrooms one and two both include fitted storage facilities. The bathroom includes a white three piece suite with electric shower appliance over the bath. The property benefits from both front and rear gardens, with an extensive driveway providing access to the single garage.

- Gas Central Heating
- Double Glazing
- Mains Drainage and Water
- Two Bedrooms
- Single Garage
- Off Street Parking

These particulars are intended to give a fair representation of the property and whilst every care has been taken in their compilation they are not guaranteed and do not form part of any contract. Areas, measurements and distances are given only as a guide and any plans are for identification only and are not to scale.