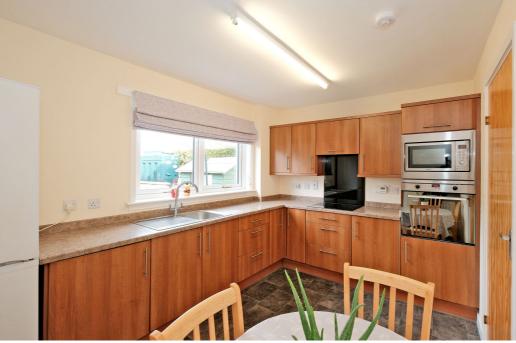

Adjacent to the lounge is the dining kitchen. A bright room with a pleasant outlook to the rear, the dining kitchen is fitted with a range of medium wood effect base and wall units with contrasting grey worktops. Integrated appliances comprise electric hob with extractor fan above, a microwave and an oven. There is space for a free-standing fridge freezer, which is included in the sale price.