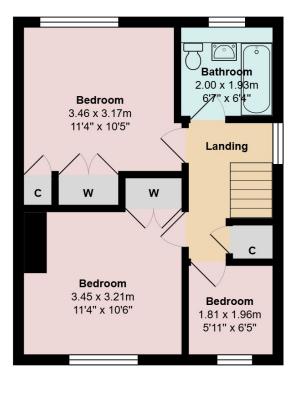

Returning to the hal floor landing.

There are three bedrooms on the upper floor. The principal bedroom is to the rear and bedrooms two and three to the front. Bedrooms one and two offer fitted storage facilities.

Completing the upper floor is a three piece bathroom suite with a shower over the bath, window and extractor fan.

We are pleased to bring to the market this well presented three bedroom, semi-detached two storey property.