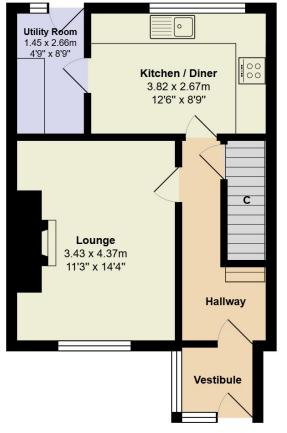

## 23 Highfield Avenue Banchory, Aberdeenshire AB31 4FB

mackinnons solicitors

Enter the property via the front door into a dual aspect vestibule which leads to the main hallway.

To the front of the property is the inviting lounge which features a large window, and an electric fire set in a stylish surround and mantel.

Adjacent to the lounge is the dining kitchen. A bright room with a pleasant outlook to the rear, the dining kitchen is fitted with a range of medium wood effect base and wall units with contrasting grey worktops. Integrated appliances comprise electric hob with extractor fan above, a microwave and an oven. There is space for a free-standing fridge freezer, which is included in the sale price.

From the dining kitchen, a door connects to the utility room with a further door providing access to the rear garden. The utility room offers additional storage and a work surface with space below for freestanding white goods.

Returning to the hallway, the carpeted staircase ascends to the upper

- Oil Fired Central Heating
- Double Glazing
- Mains Water/Drainage
- Off Street Parking
- Convenient Location

These particulars are intended to give a fair representation of the property and whilst every care has been taken in their compilation they are not guaranteed and do not form part of any contract. Areas, measurements and distances are given only as a guide and any plans are for identification only and are not to scale.