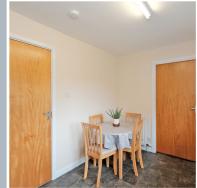

Adjacent to the lounge is the dining kitchen. A bright room with a pleasant outlook to the rear, the dining kitchen is fitted with a range of medium wood effect base and wall units with contrasting grey worktops. Integrated appliances comprise electric hob with extractor fan above, a microwave and an oven. There is space for a free-standing fridge freezer, which is included in the sale price.