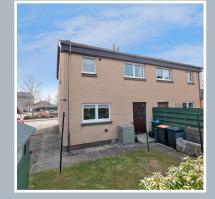

From the dining kitchen, a door connects to the utility room with a further door providing access to the rear garden. The utility room offers additional storage and a work surface with space below for freestanding white goods.