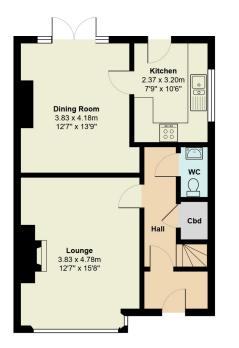

## 22 Craigiebuckler Drive Aberdeen AB15 8ND

mackinnons solicitors

The entrance door leads into the spacious entrance vestibule. A partially glazed door opens into the reception hall. Beneath the staircase is a well appointed WC cloakroom and cupboard housing the central heating boiler.

The lounge is a spacious and bright room enjoying views over the front garden via a large bay window. Overlooking the rear garden, the versatile formal dining room is flooded with natural light from the fully glazed French doors.

The kitchen is fitted with a good range of base and wall units. Laminate work surfaces with splashback tiling incorporate a 1.5 stainless steel sink with drainer and a four ring electric hob with integrated oven/grill beneath. The other integrated appliances will remain.