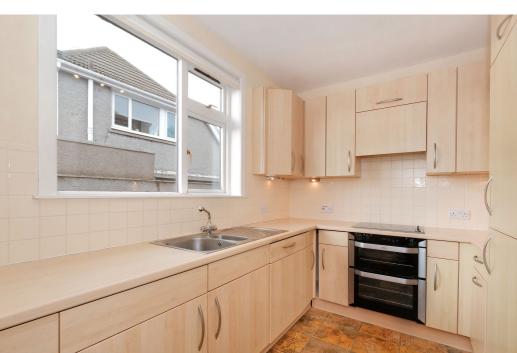

The kitchen is fitted with a good range of base and wall units. Laminate work surfaces with splashback tiling incorporate a 1.5 stainless steel sink with drainer and a four ring electric hob with integrated oven/grill beneath. The other integrated appliances will remain.