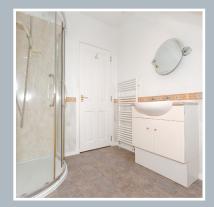

On the first floor, all three bedrooms are fully carpeted and have the benefit of fitted storage facilities.

Completing the accommodation is the shower room. Tiled around the cream two piece suite, the curved corner shower enclosure is aquapanelled and houses a mains shower appliance.