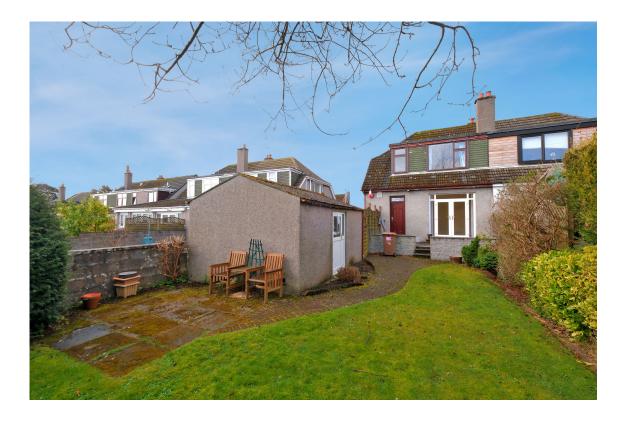

The front garden is partially laid to lawn with a selection of established shrubs and seasonal flowering plants. The tarmac driveway provides off street parking for several vehicles as well as access to the single garage. Within the fully enclosed rear garden, there is a paved terrace while the remainder of the garden is laid to lawn with mature borders and hedging. A lock block pathway leads around to the back of the garage, where a further outdoor seating or barbecue area is located.