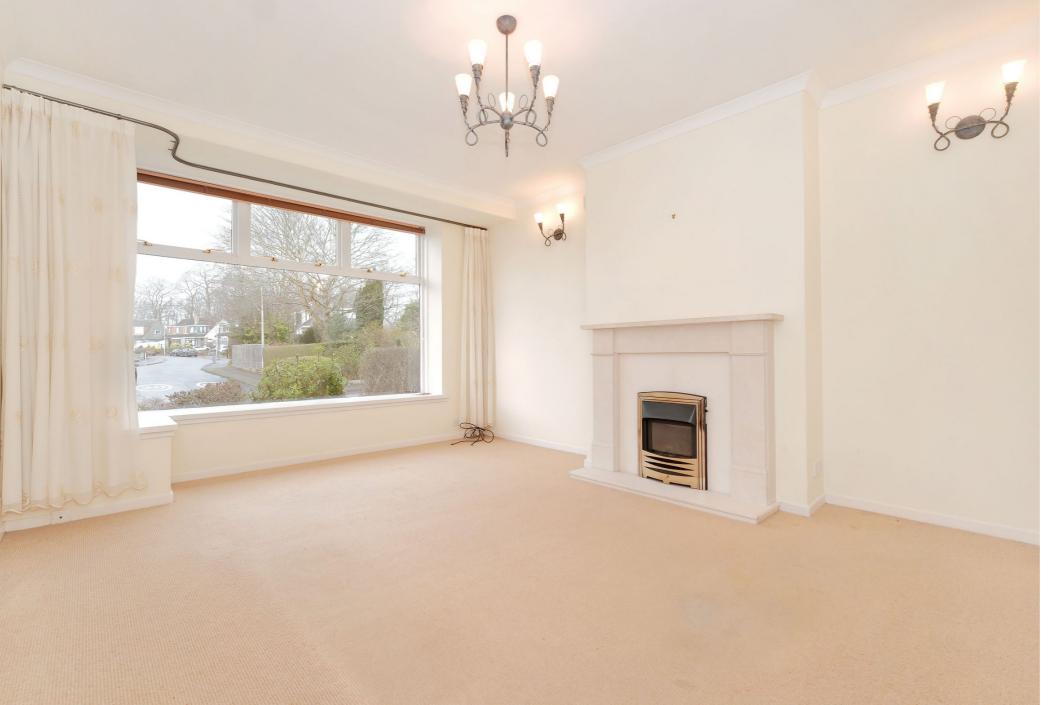

The lounge is a spacious and bright room enjoying views over the front garden via a large bay window. Overlooking the rear garden, the versatile formal dining room is flooded with natural light from the fully glazed French doors.