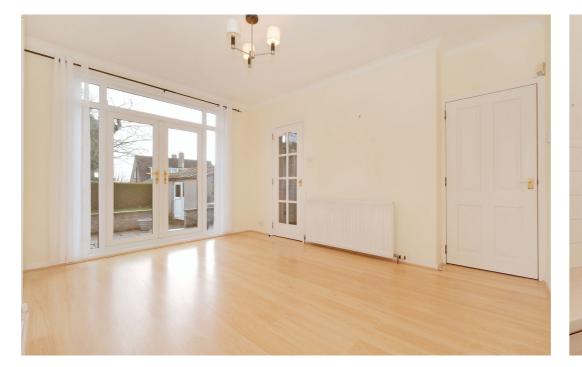

The lounge is a spacious and bright room enjoying views over the front garden via a large bay window. Overlooking the rear garden, the versatile formal dining room is flooded with natural light from the fully glazed French doors.