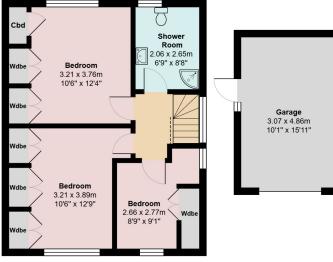

On the first floor, all three bedrooms are fully carpeted and have the benefit of fitted storage facilities.

Completing the accommodation is the shower room. Tiled around the cream two piece suite, the curved corner shower enclosure is aquapanelled and houses a mains shower appliance.

The front garden is partially laid to lawn with a selection of established shrubs and seasonal flowering plants. The tarmac driveway provides off street parking for several vehicles as well as access to the single garage. Within the fully enclosed rear garden, there is a paved terrace while the remainder of the garden is laid to lawn with mature borders and hedging. A lock block pathway leads around to the back of the garage, where a further outdoor seating or barbecue area is located.