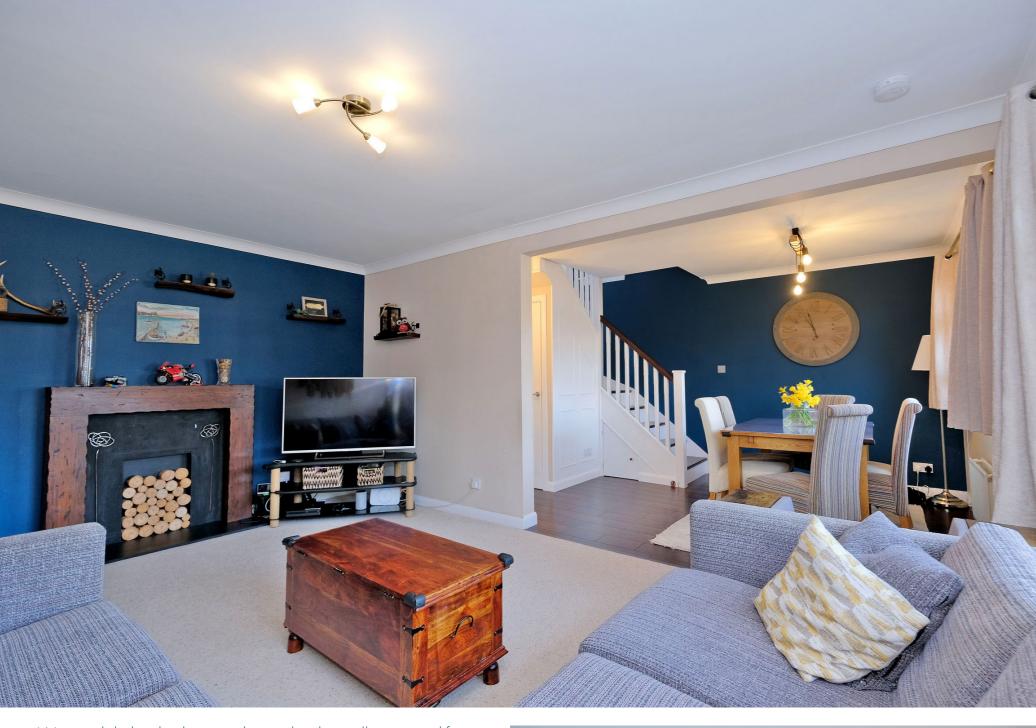

The spacious open plan lounge/dining area overlooks the property frontage. The carpeted lounge provides lots of space for freestanding furniture, with the central focal point being the charming ornamental fireplace. The dining area is perfect for formal dining and entertainment.