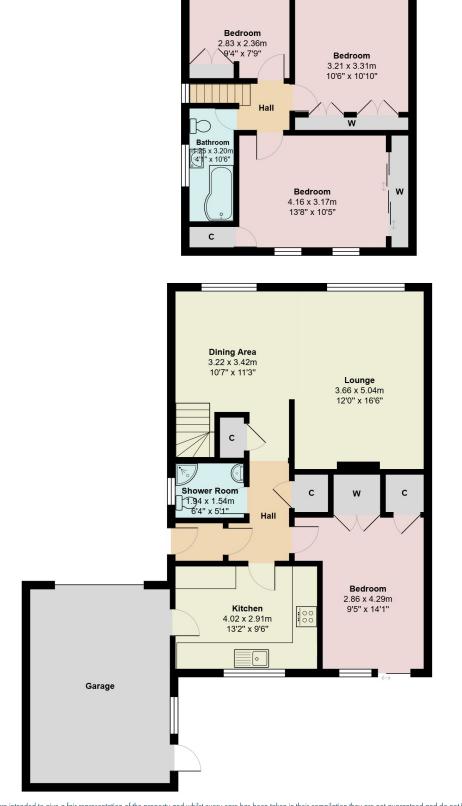

# Westdyke Drive Elrick, Westhill, Aberdeenshire AB32 6QR

mackinnons

A partially glazed composite door leads into the entrance vestibule. Engineered timber flooring continues into the reception hall, kitchen and open plan area overlooking the property frontage. A door leads into the welcoming reception hall. Within the hall a cupboard houses the hot water cylinder and wooden shelving, while another is plumbed for white appliances.

The kitchen overlooks the rear garden via a deep silled window. Featuring a good range of contemporary base, wall and display units, the work surface area incorporates a stainless steel sink with drainer, while there is also a range of appliances and access to the garage.

The spacious open plan lounge/dining area overlooks the property frontage. The carpeted lounge provides lots of space for freestanding furniture, with the central focal point being the charming ornamental fireplace. The dining area is perfect for formal dining and entertainment.

Double bedroom four is spacious and versatile, with sliding fully glazed French doors leading out to the fully enclosed rear garden. Currently used as a play room/home office, bedroom four benefits from a fitted double wardrobe and cupboard.

Within close proximity to bedroom four is the well appointed shower room, which includes a three piece suite.

We are delighted to bring to the market this well presented four bedroom semi-detached dwelling house with integral single garage, located in the thriving suburb of Elrick, Westhill with access to a wide range of amenities, schooling and transport links.

Ascending the attractive staircase to the first floor, the landing is fitted with laminate wood effect flooring which continues into the bedrooms.

The spacious principal bedroom enjoys elevated views over the rear garden via double windows, in addition to a wealth of fitted storage facilities. Double bedroom two is a well proportioned room which benefits from elevated views across the property frontage, twin deep fitted double wardrobes and display shelving. Bedroom three is a pleasant, bright room including a fitted wardrobe.

Completing the accommodation is the bathroom. Inclusive of a white three piece suite, above the bath there is an electric shower appliance.

The front garden is screened by mature hedging, with a well established border containing small trees and seasonal planting. Mostly laid to lawn, there is a large raised vegetable bed, while an IP66 waterproof double 3-pin socket is available to the side of the property. The driveway leads to the integral single garage. Fitted with a sectional "up and over" door, the garage provides excellent storage facilities as well as housing the central heating boiler. The fully enclosed rear garden is mostly laid to lawn with well established borders and raised flower/vegetable beds. A paved terrace is the ideal location for "al fresco" dining during the warmer weather.