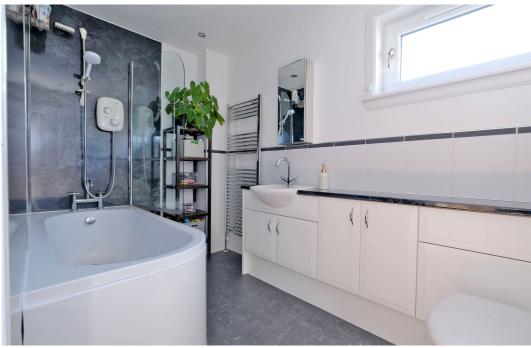

Completing the accommodation is the bathroom. Inclusive of a white three piece suite, above the bath there is an electric shower appliance.

The front garden is screened by mature hedging, with a well established border containing small trees and seasonal planting. Mostly laid to lawn, there is a large raised vegetable bed, while an IP66 waterproof double 3-pin socket is available to the side of the property. The driveway leads to the integral single garage. Fitted with a sectional "up and over" door, the garage provides excellent storage facilities as well as housing the central heating boiler. The fully enclosed rear garden is mostly laid to lawn with well established borders and raised flower/vegetable beds. A paved terrace is the ideal location for "al fresco" dining during the warmer weather.