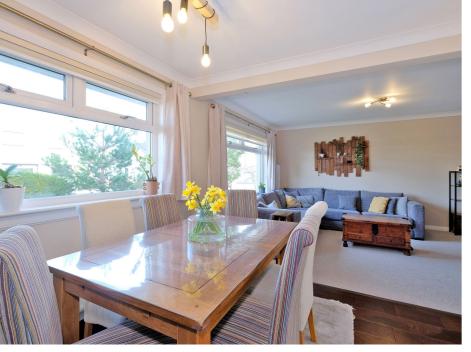

The spacious open plan lounge/dining area overlooks the property frontage. The carpeted lounge provides lots of space for freestanding furniture, with the central focal point being the charming ornamental fireplace. The dining area is perfect for formal dining and entertainment.