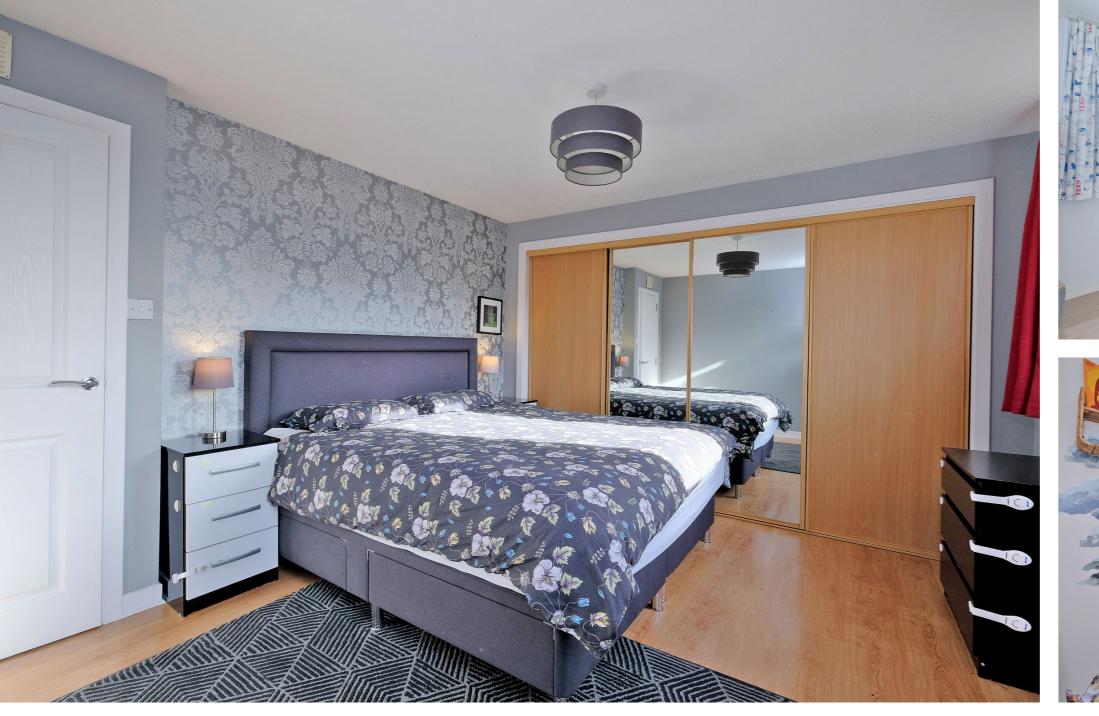

Ascending the attractive staircase to the first floor, the landing is fitted with laminate wood effect flooring which continues into the bedrooms.

The spacious principal bedroom enjoys elevated views over the rear garden via double windows, in addition to a wealth of fitted storage facilities. Double bedroom two is a well proportioned room which benefits from elevated views across the property frontage, twin deep fitted double wardrobes and display shelving. Bedroom three is a pleasant, bright room including a fitted wardrobe.