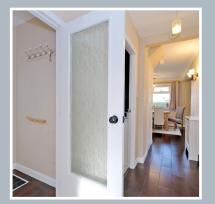

# Westdyke Drive Elrick, Westhill, Aberdeenshire AB32 6QR

mackinnons

A partially glazed composite door leads into the entrance vestibule. Engineered timber flooring continues into the reception hall, kitchen and open plan area overlooking the property frontage. A door leads into the welcoming reception hall. Within the hall a cupboard houses the hot water cylinder and wooden shelving, while another is plumbed for white appliances.