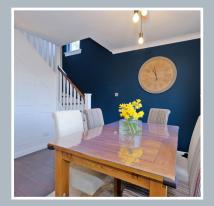

The spacious open plan lounge/dining area overlooks the property frontage. The carpeted lounge provides lots of space for freestanding furniture, with the central focal point being the charming ornamental fireplace. The dining area is perfect for formal dining and entertainment.