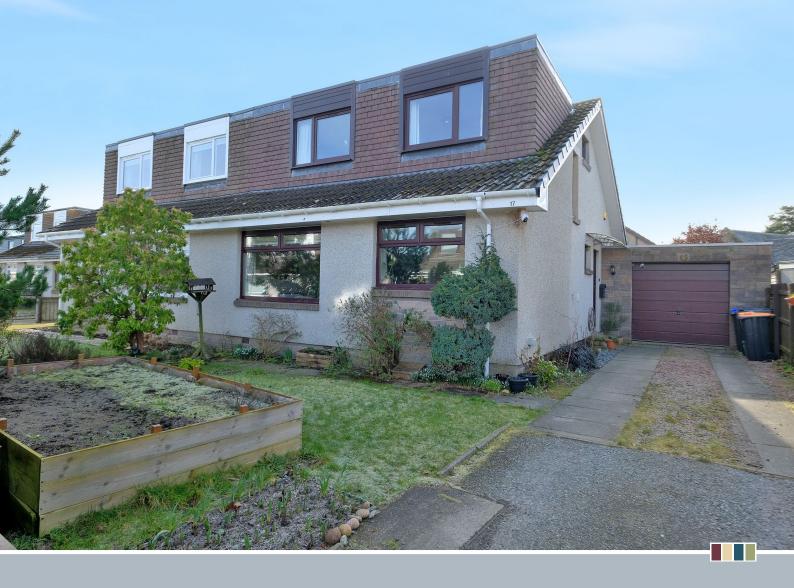

Completing the accommodation is the bathroom. Inclusive of a white three piece suite, above the bath there is an electric shower appliance.

The front garden is screened by mature hedging, with a well established border containing small trees and seasonal planting. Mostly laid to lawn, there is a large raised vegetable bed, while an IP66 waterproof double 3-pin socket is available to the side of the property. The driveway leads to the integral single garage. Fitted with a sectional "up and over" door, the garage provides excellent storage facilities as well as housing the central heating boiler. The fully enclosed rear garden is mostly laid to lawn with well established borders and raised flower/vegetable beds. A paved terrace is the ideal location for "al fresco" dining during the warmer weather.