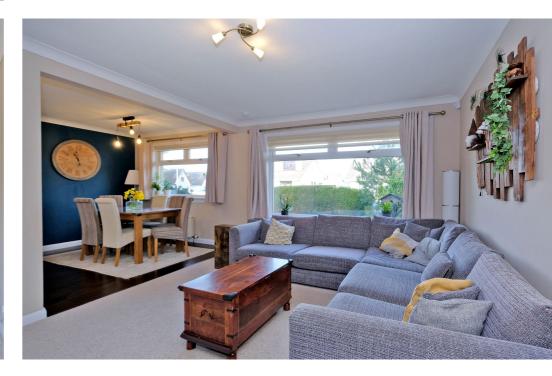

The spacious open plan lounge/dining area overlooks the property frontage. The carpeted lounge provides lots of space for freestanding furniture, with the central focal point being the charming ornamental fireplace. The dining area is perfect for formal dining and entertainment.