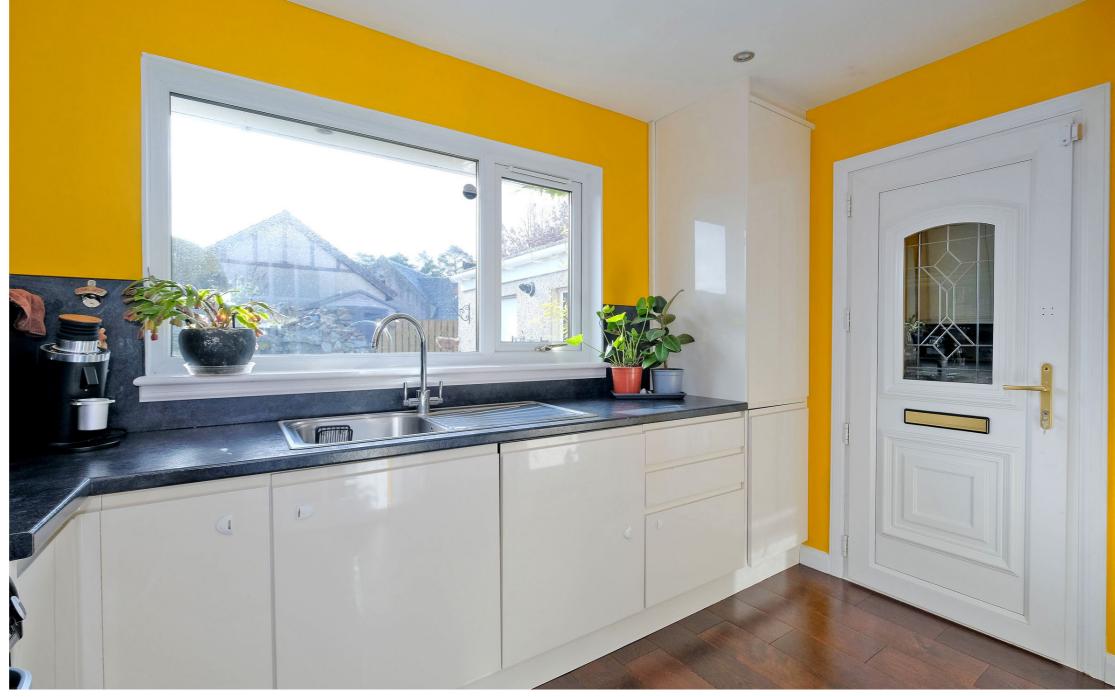

The kitchen overlooks the rear garden via a deep silled window. Featuring a good range of contemporary base, wall and display units, the work surface area incorporates a stainless steel sink with drainer, while there is also a range of appliances and access to the garage.