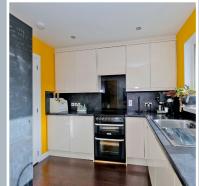

The kitchen overlooks the rear garden via a deep silled window. Featuring a good range of contemporary base, wall and display units, the work surface area incorporates a stainless steel sink with drainer, while there is also a range of appliances and access to the garage.