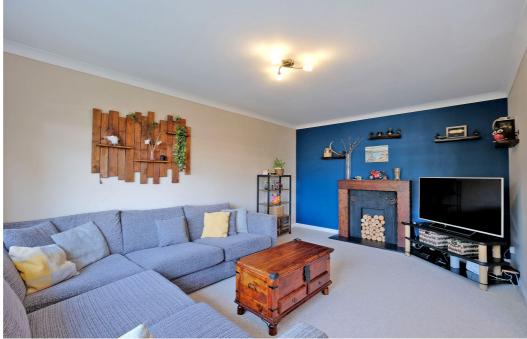

The spacious open plan lounge/dining area overlooks the property frontage. The carpeted lounge provides lots of space for freestanding furniture, with the central focal point being the charming ornamental fireplace. The dining area is perfect for formal dining and entertainment.