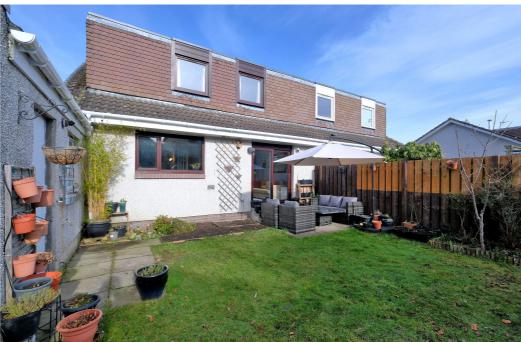

Completing the accommodation is the bathroom. Inclusive of a white three piece suite, above the bath there is an electric shower appliance.

The front garden is screened by mature hedging, with a well established border containing small trees and seasonal planting. Mostly laid to lawn, there is a large raised vegetable bed, while an IP66 waterproof double 3-pin socket is available to the side of the property. The driveway leads to the integral single garage. Fitted with a sectional "up and over" door, the garage provides excellent storage facilities as well as housing the central heating boiler. The fully enclosed rear garden is mostly laid to lawn with well established borders and raised flower/vegetable beds. A paved terrace is the ideal location for "al fresco" dining during the warmer weather.