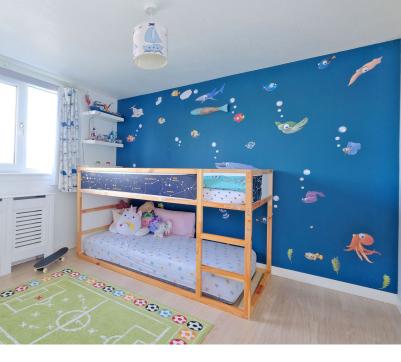

Ascending the attractive staircase to the first floor, the landing is fitted with laminate wood effect flooring which continues into the bedrooms.

The spacious principal bedroom enjoys elevated views over the rear garden via double windows, in addition to a wealth of fitted storage facilities. Double bedroom two is a well proportioned room which benefits from elevated views across the property frontage, twin deep fitted double wardrobes and display shelving. Bedroom three is a pleasant, bright room including a fitted wardrobe.