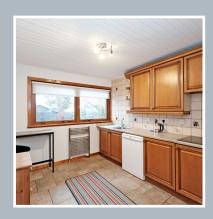

The dining kitchen is fitted with a good range of dark wood effect base and wall units which incorporate an integrated electric hob and double oven. There is space for free standing white goods.

The split level lounge is sufficiently proportioned to allow for a table and chairs. This lovely room features a modern stove with convenient wall mounted log storage areas close at hand.