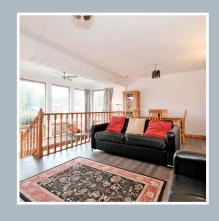

The dining kitchen is fitted with a good range of dark wood effect base and wall units which incorporate an integrated electric hob and double oven. There is space for free standing white goods.

The split level lounge is sufficiently proportioned to allow for a table and chairs. This lovely room features a modern stove with convenient wall mounted log storage areas close at hand.