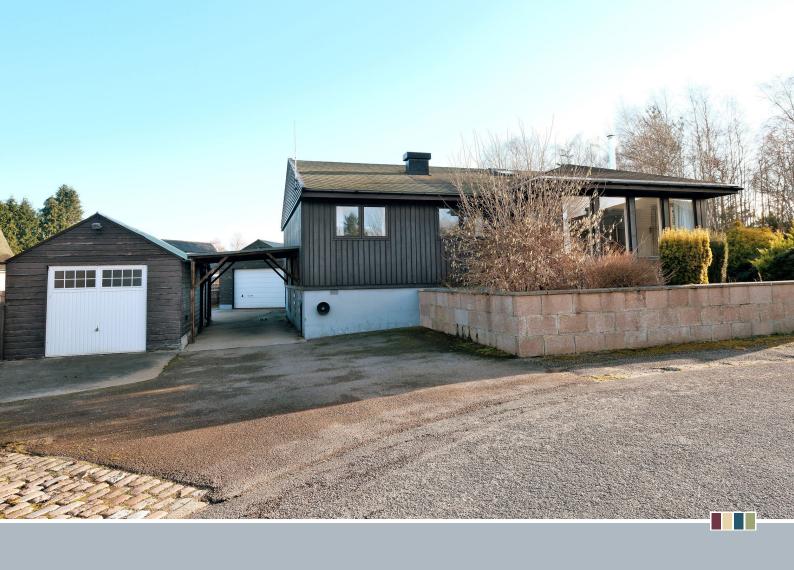

We are pleased to bring to the market this three bedroom timber constructed detached bungalow. Set within a large plot, the property benefits from a concrete yard, two garages, a shed and raised flower beds.

Enjoying an elevated position with a pleasant outlook towards surrounding hillsides, 7 Craigendinnie Crescent enjoys a sunny aspect and it is located within a peaceful cul-de-sac with no through traffic in the sought after Royal Deeside town of Aboyne.

- Oil Central Heating
- Stove in Lounge
- Double Glazing
- Two Garages

- Car Port
- Greenhouse and Patio

These particulars are intended to give a fair representation of the property and whilst every care has been taken in their compilation they are not guaranteed and do not form part of any contract. Areas, measurements and distances are given only as a guide and any plans are for identification only and are not to scale.