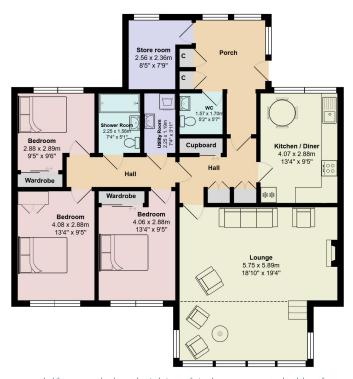

## Craigendinnie Crescent Aboyne, Aberdeenshire AB34 5HZ

mackinnons

Enter the property at the rear into a double aspect sun room/foyer which benefits from fitted storage. Off the sun room/foyer is a conveniently located cloakroom WC and a generous storeroom where the boiler is located.

From the sun room a glazed door leads to the main hallway which, in turn leads to all remaining accommodation. The hallway benefits from extensive fitted storage facilities and a hatch gives access to the attic.

The dining kitchen is fitted with a good range of dark wood effect base and wall units which incorporate an integrated electric hob and double oven. There is space for free standing white goods.

The split level lounge is sufficiently proportioned to allow for a table and chairs. This lovely room features a modern stove with convenient wall mounted log storage areas close at hand.

There are three bedrooms, two are double rooms and one is a single. Bedrooms one and three have fitted storage facilities and bedroom two has ample room for free standing storage.

Completing the accommodation are a shower room and a utility room.