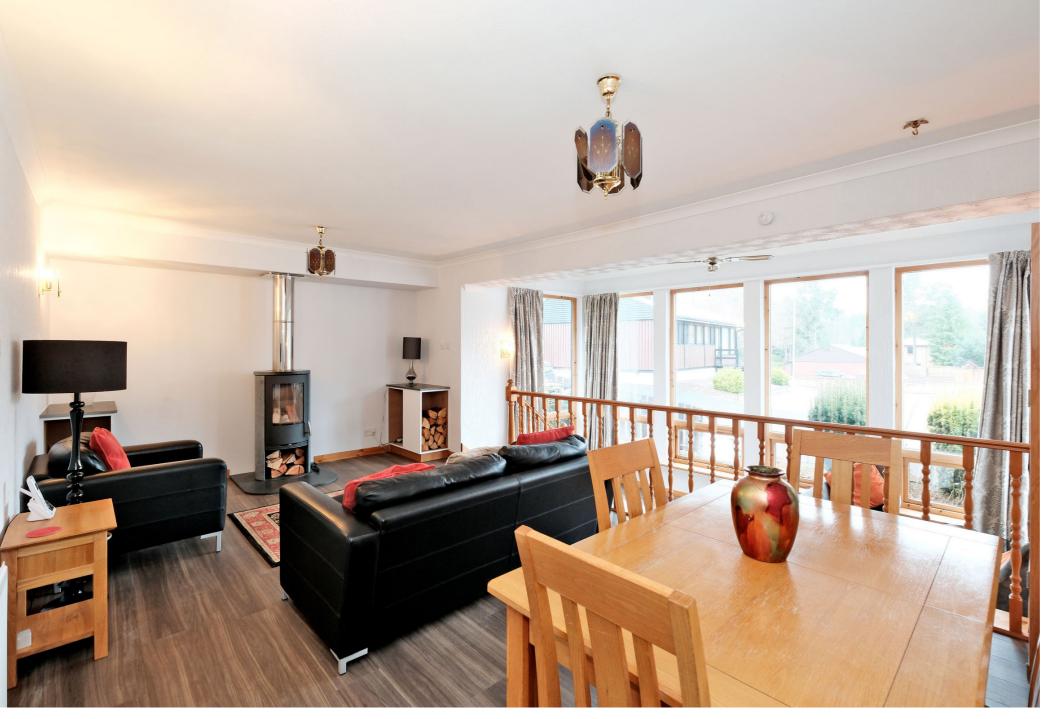

The dining kitchen is fitted with a good range of dark wood effect base and wall units which incorporate an integrated electric hob and double oven. There is space for free standing white goods.

The split level lounge is sufficiently proportioned to allow for a table and chairs. This lovely room features a modern stove with convenient wall mounted log storage areas close at hand.