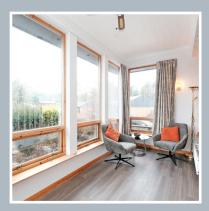

## Craigendinnie Crescent Aboyne, Aberdeenshire AB34 5HZ

mackinnons

Enter the property at the rear into a double aspect sun room/foyer which benefits from fitted storage. Off the sun room/foyer is a conveniently located cloakroom WC and a generous storeroom where the boiler is located.