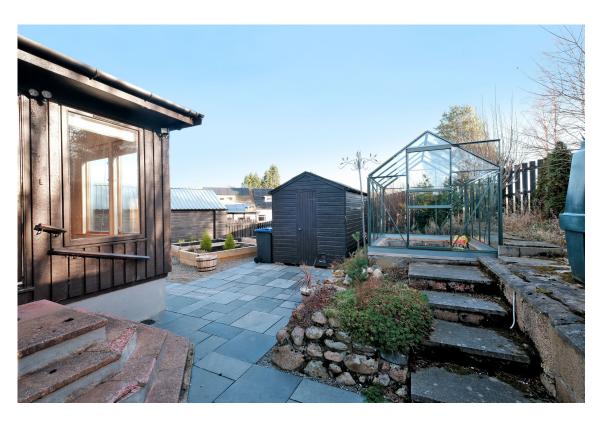

We are pleased to bring to the market this three bedroom timber constructed detached bungalow. Set within a large plot, the property benefits from a concrete yard, two garages, a shed and raised flower beds.

- Oil Central Heating
- Stove in Lounge
- Double Glazing
- Two Garages

- Car Port
- Greenhouse and Patio

These particulars are intended to give a fair representation of the property and whilst every care has been taken in their compilation they are not guaranteed and do not form part of any contract. Areas, measurements and distances are given only as a guide and any plans are for identification only and are not to scale.