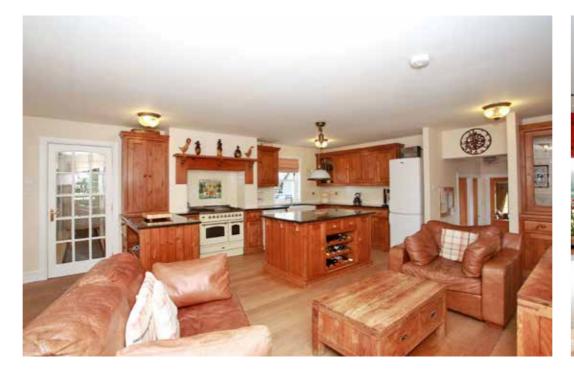

# "Gallowbrae" Craigmyle, By Torphins, Banchory AB31 4HN

mackinnons solicitors

The house is accessed via a tarmac driveway lined with cherry trees which opens out into an area suitable for parking several cars. Gates then open into a tarmac courtyard area with a car port suitable for two cars. The garden grounds are mainly laid to lawn and planted with several mature shrubs, specimen and fruit trees. There are large patio areas perfect for 'al-fresco' dining. The property has been continuously upgraded by the current owners throughout their occupancy. They have paid great attention to detail and have finished the property to the highest of standards. Some examples of this include Caithness slate for the patios, marble flooring in the family room, oak flooring in the reception rooms, amtico flooring in the hall and "Clear View" multi fuel stoves in the lounge and kitchen. There is an abundance of versatile family living space - a home perfect for entertaining guests. There are five bedrooms, all of which are of generous proportion and either have fitted storage space or have ample room for large freestanding furniture.

# "Gallowbrae" Craigmyle, By Torphins, Banchory AB31 4HN

Simply stunning five bedroom detached dwelling house which stands in approximately one acre of well maintained garden grounds. Situated in an enviable rural location between the Royal Deeside villages of Banchory and Torphins and within easy commuting distance of Aberdeen City, the property offers excellent family accommodation and enjoys superb views.