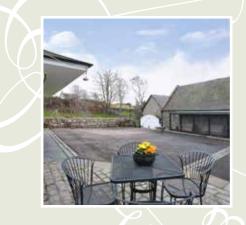

# "Gallowbrae" Craigmyle, By Torphins, Banchory AB31 4HN

mackinnons solicitors

The house is accessed via a tarmac driveway lined with cherry trees which opens out into an area suitable for parking several cars. Gates then open into a tarmac courtyard area with a car port suitable for two cars. The garden grounds are mainly laid to lawn and planted with several mature shrubs, specimen and fruit trees. There are large patio areas perfect for 'al-fresco' dining. The property has been continuously upgraded by the current owners throughout their occupancy. They have paid great attention to detail and have finished the property to the highest of standards. Some examples of this include Caithness slate for the patios, marble flooring in the family room, oak flooring in the reception rooms, amtico flooring in the hall and "Clear View" multi fuel stoves in the lounge and kitchen. There is an abundance of versatile family living space - a home perfect for entertaining guests. There are five bedrooms, all of which are of generous proportion and either have fitted storage space or have ample room for large freestanding furniture.