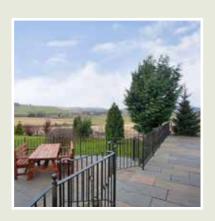

# "Gallowbrae" Craigmyle, By Torphins, Banchory AB31 4HN

mackinnons solicitors

The house is accessed via a tarmac driveway lined with cherry trees which opens out into an area suitable for parking several cars. Gates then open into a tarmac courtyard area with a car port suitable for two cars. The garden grounds are mainly laid to lawn and planted with several mature shrubs, specimen and fruit trees. There are large patio areas perfect for 'al-fresco' dining. The property has been continuously upgraded by the current owners throughout their occupancy. They have paid great attention to detail and have finished the property to the highest of standards. Some examples of this include Caithness slate for the patios, marble flooring in the family room, oak flooring in the reception rooms, amtico flooring in the hall and "Clear View" multi fuel stoves in the lounge and kitchen. There is an abundance of versatile family living space - a home perfect for entertaining guests. There are five bedrooms, all of which are of generous proportion and either have fitted storage space or have ample room for large freestanding furniture.

# "Gallowbrae" Craigmyle, By Torphins, Banchory AB31 4HN

Simply stunning five bedroom detached dwelling house which stands in approximately one acre of well maintained garden grounds. Situated in an enviable rural location between the Royal Deeside villages of Banchory and Torphins and within easy commuting distance of Aberdeen City, the property offers excellent family accommodation and enjoys superb views.