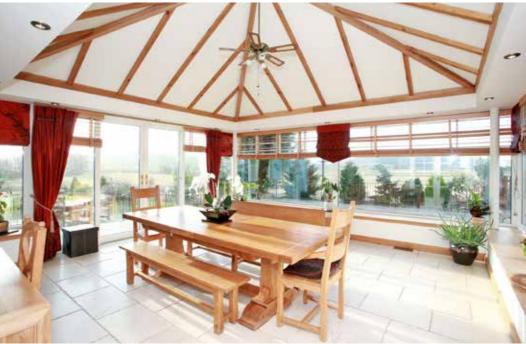

# "Gallowbrae" Craigmyle, By Torphins, Banchory AB31 4HN

mackinnons solicitors

The house is accessed via a tarmac driveway lined with cherry trees which opens out into an area suitable for parking several cars. Gates then open into a tarmac courtyard area with a car port suitable for two cars. The garden grounds are mainly laid to lawn and planted with several mature shrubs, specimen and fruit trees. There are large patio areas perfect for 'al-fresco' dining. The property has been continuously upgraded by the current owners throughout their occupancy. They have paid great attention to detail and have finished the property to the highest of standards. Some examples of this include Caithness slate for the patios, marble flooring in the family room, oak flooring in the reception rooms, amtico flooring in the hall and "Clear View" multi fuel stoves in the lounge and kitchen. There is an abundance of versatile family living space - a home perfect for entertaining guests. There are five bedrooms, all of which are of generous proportion and either have fitted storage space or have ample room for large freestanding furniture.

# "Gallowbrae" Craigmyle, By Torphins, Banchory AB31 4HN

Simply stunning five bedroom detached dwelling house which stands in approximately one acre of well maintained garden grounds. Situated in an enviable rural location between the Royal Deeside villages of Banchory and Torphins and within easy commuting distance of Aberdeen City, the property offers excellent family accommodation and enjoys superb views.