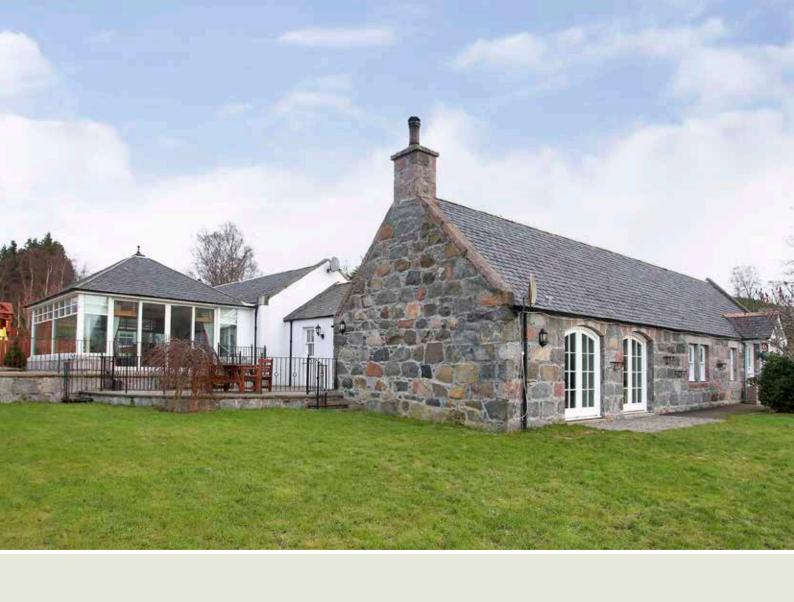

# "Gallowbrae" Craigmyle, By Torphins, Banchory AB31 4HN

Simply stunning five bedroom detached dwelling house which stands in approximately one acre of well maintained garden grounds. Situated in an enviable rural location between the Royal Deeside villages of Banchory and Torphins and within easy commuting distance of Aberdeen City, the property offers excellent family accommodation and enjoys superb views.

# "Gallowbrae" Craigmyle, By Torphins, Banchory AB31 4HN

mackinnons solicitors

The house is accessed via a tarmac driveway lined with cherry trees which opens out into an area suitable for parking several cars. Gates then open into a tarmac courtyard area with a car port suitable for two cars. The garden grounds are mainly laid to lawn and planted with several mature shrubs, specimen and fruit trees. There are large patio areas perfect for 'al-fresco' dining. The property has been continuously upgraded by the current owners throughout their occupancy. They have paid great attention to detail and have finished the property to the highest of standards. Some examples of this include Caithness slate for the patios, marble flooring in the family room, oak flooring in the reception rooms, amtico flooring in the hall and "Clear View" multi fuel stoves in the lounge and kitchen. There is an abundance of versatile family living space - a home perfect for entertaining guests. There are five bedrooms, all of which are of generous proportion and either have fitted storage space or have ample room for large freestanding furniture.