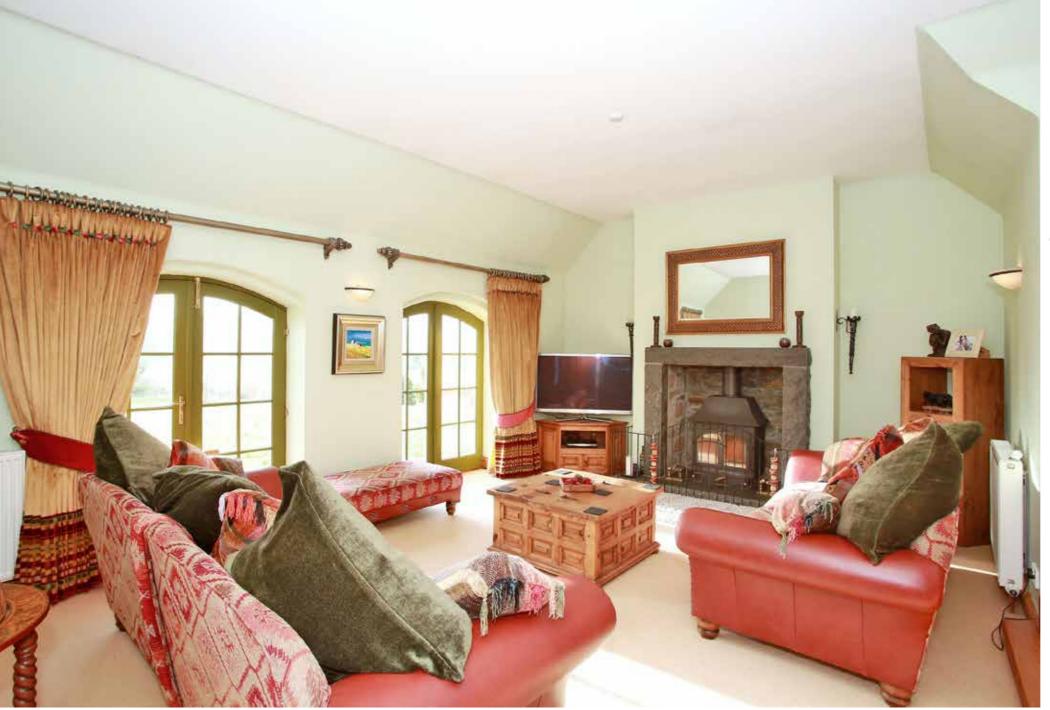

# "Gallowbrae" Craigmyle, By Torphins, Banchory AB31 4HN

mackinnons solicitors

The house is accessed via a tarmac driveway lined with cherry trees which opens out into an area suitable for parking several cars. Gates then open into a tarmac courtyard area with a car port suitable for two cars. The garden grounds are mainly laid to lawn and planted with several mature shrubs, specimen and fruit trees. There are large patio areas perfect for 'al-fresco' dining. The property has been continuously upgraded by the current owners throughout their occupancy. They have paid great attention to detail and have finished the property to the highest of standards. Some examples of this include Caithness slate for the patios, marble flooring in the family room, oak flooring in the reception rooms, amtico flooring in the hall and "Clear View" multi fuel stoves in the lounge and kitchen. There is an abundance of versatile family living space - a home perfect for entertaining guests. There are five bedrooms, all of which are of generous proportion and either have fitted storage space or have ample room for large freestanding furniture.

# "Gallowbrae" Craigmyle, By Torphins, Banchory AB31 4HN

Simply stunning five bedroom detached dwelling house which stands in approximately one acre of well maintained garden grounds. Situated in an enviable rural location between the Royal Deeside villages of Banchory and Torphins and within easy commuting distance of Aberdeen City, the property offers excellent family accommodation and enjoys superb views.