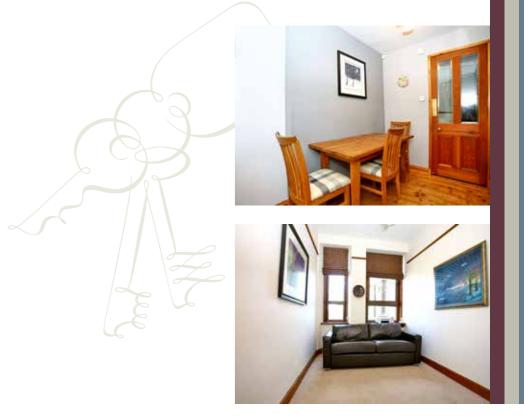

# Burnett Place Aberdeen AB24 4QD

mackinnons

The property is entered via a hardwood door into the vestibule which features the original tiled floor. A wide reception hall gives access to all accommodation and the lounge has a large bay window with venetian timber blinds which overlooks the front of the property. The modern dining kitchen is fitted with a range of cream coloured wall and base units with co-ordinating worktops and tiled splashbacks. A large window overlooks the rear garden and there is also a door which leads to the rear garden. The master bedroom is of good proportion, with original wooden flooring and adequate space for free standing furniture. The second bedroom is also of good size and features two large windows. Both bedrooms overlook the rear garden. The bathroom is fitted with a white, three piece suite with an over bath shower. A large shared garden is laid mainly to lawn bordered by flowers and mature shrubs with a decked patio area. There are two exclusive large storage cellars and on street parking is available.