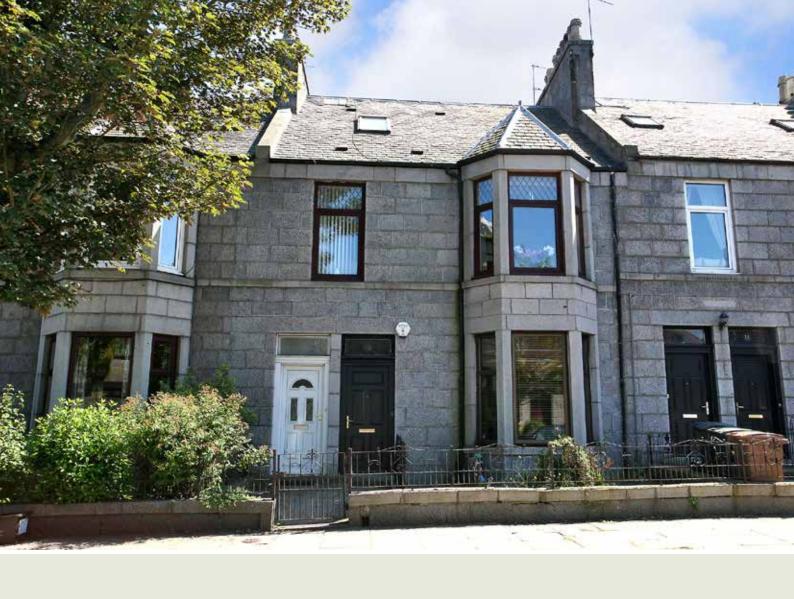

# Burnett Place Aberdeen AB24 4QD

We have pleasure in offering for sale this charming, self contained, ground floor, two bedroom apartment which forms part of an impressive granite building. Many fine period features have been retained including pitch pine doors and flooring, deep skirtings, picture and dado rails, ornate plasterwork, ceiling roses and a beautiful original fireplace. This spacious property also benefits from gas central heating and double glazing.

# Burnett Place Aberdeen AB24 4QD

mackinnons

The property is entered via a hardwood door into the vestibule which features the original tiled floor. A wide reception hall gives access to all accommodation and the lounge has a large bay window with venetian timber blinds which overlooks the front of the property. The modern dining kitchen is fitted with a range of cream coloured wall and base units with co-ordinating worktops and tiled splashbacks. A large window overlooks the rear garden and there is also a door which leads to the rear garden. The master bedroom is of good proportion, with original wooden flooring and adequate space for free standing furniture. The second bedroom is also of good size and features two large windows. Both bedrooms overlook the rear garden. The bathroom is fitted with a white, three piece suite with an over bath shower. A large shared garden is laid mainly to lawn bordered by flowers and mature shrubs with a decked patio area. There are two exclusive large storage cellars and on street parking is available.