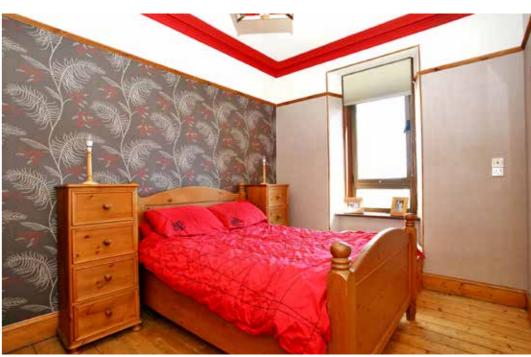

# Burnett Place Aberdeen AB24 4QD

mackinnons

The property is entered via a hardwood door into the vestibule which features the original tiled floor. A wide reception hall gives access to all accommodation and the lounge has a large bay window with venetian timber blinds which overlooks the front of the property. The modern dining kitchen is fitted with a range of cream coloured wall and base units with co-ordinating worktops and tiled splashbacks. A large window overlooks the rear garden and there is also a door which leads to the rear garden. The master bedroom is of good proportion, with original wooden flooring and adequate space for free standing furniture. The second bedroom is also of good size and features two large windows. Both bedrooms overlook the rear garden. The bathroom is fitted with a white, three piece suite with an over bath shower. A large shared garden is laid mainly to lawn bordered by flowers and mature shrubs with a decked patio area. There are two exclusive large storage cellars and on street parking is available.