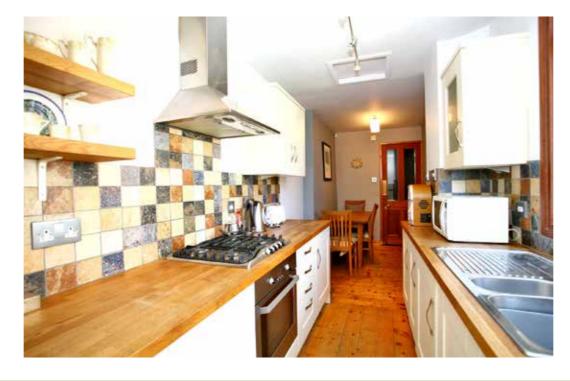

# Burnett Place Aberdeen AB24 4QD

mackinnons

The property is entered via a hardwood door into the vestibule which features the original tiled floor. A wide reception hall gives access to all accommodation and the lounge has a large bay window with venetian timber blinds which overlooks the front of the property. The modern dining kitchen is fitted with a range of cream coloured wall and base units with co-ordinating worktops and tiled splashbacks. A large window overlooks the rear garden and there is also a door which leads to the rear garden. The master bedroom is of good proportion, with original wooden flooring and adequate space for free standing furniture. The second bedroom is also of good size and features two large windows. Both bedrooms overlook the rear garden. The bathroom is fitted with a white, three piece suite with an over bath shower. A large shared garden is laid mainly to lawn bordered by flowers and mature shrubs with a decked patio area. There are two exclusive large storage cellars and on street parking is available.