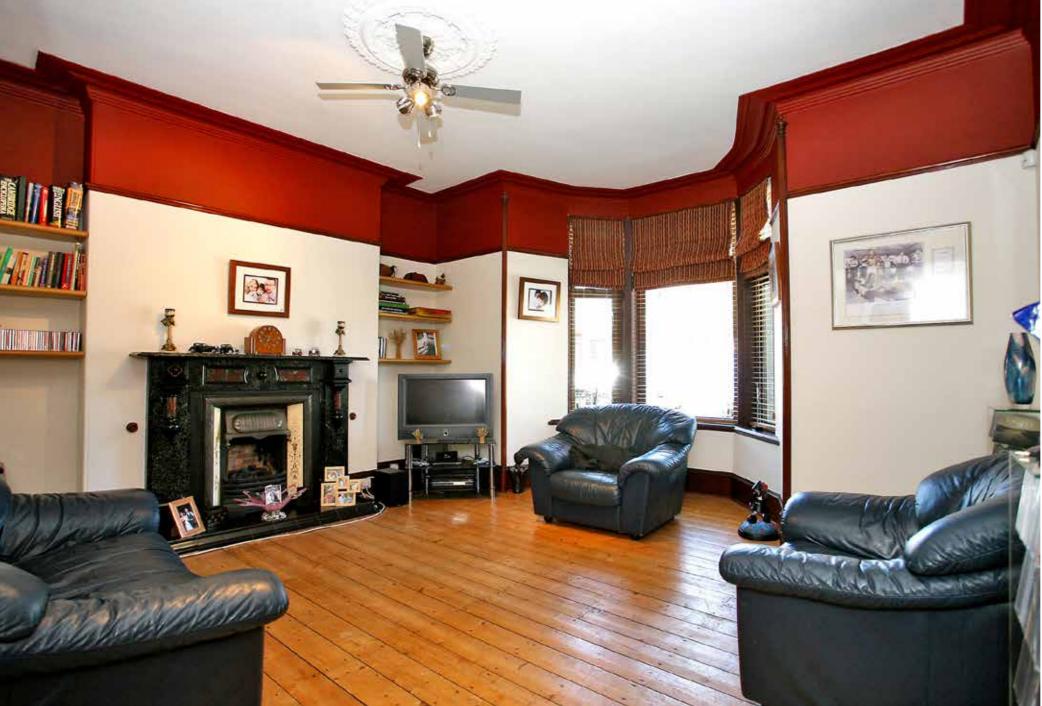

# Burnett Place Aberdeen AB24 4QD

We have pleasure in offering for sale this charming, self contained, ground floor, two bedroom apartment which forms part of an impressive granite building. Many fine period features have been retained including pitch pine doors and flooring, deep skirtings, picture and dado rails, ornate plasterwork, ceiling roses and a beautiful original fireplace. This spacious property also benefits from gas central heating and double glazing.

# Burnett Place Aberdeen AB24 4QD

mackinnons

The property is entered via a hardwood door into the vestibule which features the original tiled floor. A wide reception hall gives access to all accommodation and the lounge has a large bay window with venetian timber blinds which overlooks the front of the property. The modern dining kitchen is fitted with a range of cream coloured wall and base units with co-ordinating worktops and tiled splashbacks. A large window overlooks the rear garden and there is also a door which leads to the rear garden. The master bedroom is of good proportion, with original wooden flooring and adequate space for free standing furniture. The second bedroom is also of good size and features two large windows. Both bedrooms overlook the rear garden. The bathroom is fitted with a white, three piece suite with an over bath shower. A large shared garden is laid mainly to lawn bordered by flowers and mature shrubs with a decked patio area. There are two exclusive large storage cellars and on street parking is available.